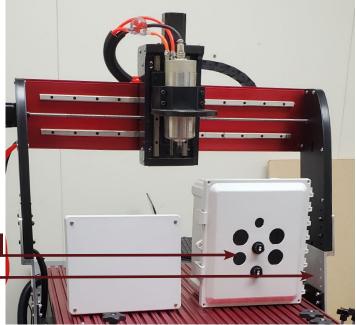

## **Our Solution**

TekRex stepped in to help decide which machine to purchase and then modified the machine so that it could accommodate the larger dimensions of the enclosure by machining gantry extensions.

TekRex had the new machine up and running in time for the company to start its new product line and trained the company's staff to be able to operate the machine safely and efficiently.

Customized Product

Gantry Extensions

By machining in-house, the company is on track to save thousands that it would have otherwise paid in outsourcing.